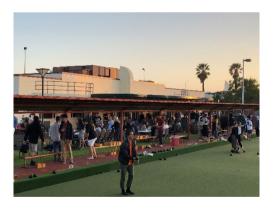

In the 2022/2023 season we hosted a remarkable **265** corporate functions, with a total of **8,260** Guests. Many club members volunteered to act as coaches and facilitators for the estimated **8,000** guests who tried bowls at these functions. The Pennant season & Club tournaments attracted over **3,250** bowlers

We have continued our Sunday afternoon event 'Barefoot Bowls". This continues to be an extremely popular with people of all ages. A relaxed informal session, it provides a perfect setting to introduce lawn bowls and the hospitality and fun of a bowling club to this key group of people.